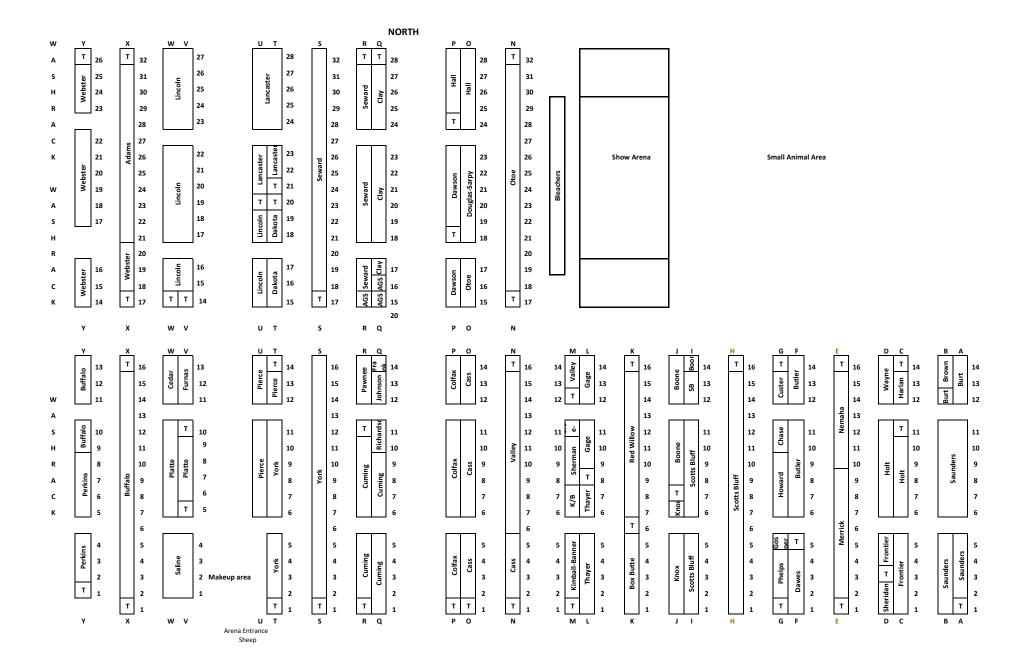

# **2024 Sheep Barn Assignments**

| 4-H County     | Exhibitors | Pens | Stalls           | Tack              |
|----------------|------------|------|------------------|-------------------|
| Adams          | 8          | 11   | X21-X31          | X32; X17 (shared) |
| Boone          | 3          | 8    | l14; J8-J14      | J7 (shared)       |
| Box Butte      | 2          | 5    | K1-K5            | K6 (shared)       |
| Brown          | 1          | 2    | B13-B14          | C14 (shared)      |
| Buffalo        | 11         | 19   | X2-X15; Y9-Y13   | X1; X16           |
| Burt           | 2          | 4    | A12-A14; B12     | C14 (shared)      |
| Butler         | 3          | 9    | F6-F14           | F5 (shared)       |
| Cass           | 11         | 17   | N2-N5; O2-O14    | N1; O1            |
| Cedar          | 2          | 3    | W11-W13          | V10 (shared)      |
| Chase          | 1          | 2    | G10-G11          | G14 (shared)      |
| Clay           | 7          | 11   | Q17-Q27          | Q28               |
| Colfax         | 6          | 13   | P2-P14           | P1                |
| Cuming         | 7          | 18   | Q1-Q9; R2-R10    | R1                |
| Custer         | 1          | 2    | G12-G13          | G14 (shared)      |
| Dakota         | 3          | 5    | T15-T19          | T20 (shared)      |
| Dawes          | 2          | 4    | F1-F4            | F5 (shared)       |
| Dawson         | 4          | 8    | P15-P17; P19-P23 | P18 (shared)      |
| Douglas-Sarpy  | 4          | 6    | 018-023          | P18 (shared)      |
| Franklin       | 1          | 1    | Q14              | R11 (shared)      |
| Frontier       | 4          | 7    | C1-C5; D4-D5     | D3 (shared)       |
| Furnas         | 2          | 3    | V11-V13          | V10 (shared)      |
| Gage           | 4          | 6    | L9-L14           | L8 (shared)       |
| Gosper         | 1          | 1    | G5               | G1 (shared)       |
| Greeley        | 1          | 1    | M11              | M12 (shared)      |
| Hall           | 7          | 9    | O24-O28; P25-P28 | P24               |
| Harlan         | 1          | 2    | C12-C13          | C14 (shared)      |
| Holt           | 7          | 11   | C6-C10; D6-D11   | C11               |
| Howard         | 4          | 4    | G6-G9            | G1 (shared)       |
| Johnson        | 2          | 2    | Q12-Q13          | R11 (shared)      |
| Kimball-Banner | 6          | 6    | M2-M7            | M1                |
| Knox           | 4          | 6    | J1-J6            | J7 (shared)       |

| Lancaster    | 8  | 15 | T22-T28; U21-U28         | T20 (shared); T21; U20 |
|--------------|----|----|--------------------------|------------------------|
|              |    |    | ·                        |                        |
| Lincoln      | 15 | 31 | U15-U19; V15-27; W15-W27 | V14; W14               |
| Merrick      | 6  | 8  | E2-E9                    | E1                     |
| Nemaha       | 5  | 6  | E10-E15                  | E16                    |
| Otoe         | 13 | 17 | N18-N31; O15-O17         | N17; N32               |
| Pawnee       | 1  | 3  | R12-R14                  | R11 (shared)           |
| Perkins      | 5  | 7  | Y2-Y8                    | Y1                     |
| Phelps       | 2  | 3  | G2-G4                    | G1 (shared)            |
| Pierce       | 5  | 11 | T12-T13; U6-U14          | T14                    |
| Platte       | 4  | 10 | V6-V9; W5-W10            | V10 (shared)           |
| Red Willow   | 7  | 9  | K7-K15                   | K6 (shared); K16       |
| Richardson   | 1  | 2  | Q10-Q11                  | R11 (shared)           |
| Saline       | 4  | 8  | V1-V4; W1-W4             | V5                     |
| Saunders     | 13 | 21 | A2-A11; B1-B11           | A1; wall               |
| Scotts Bluff | 16 | 28 | H1-H15; I1-I13           | H16; wall              |
| Seward       | 16 | 27 | R16-R27; S18-S32         | R28; S17               |
| Sheridan     | 2  | 2  | D1-D2                    | D3 (shared)            |
| Sherman      | 2  | 3  | M8-M10                   | M12 (shared)           |
| Thayer       | 4  | 7  | L1-L7                    | L8 (shared)            |
| Valley       | 9  | 12 | M13-M14; N6-N15          | M12 (shared); N16      |
| Wayne        | 2  | 3  | D12-D14                  | C14 (shared)           |
| Webster      | 8  | 15 | X18-X20; Y14-Y25         | X17 (shared); Y26      |
| York         | 11 | 25 | S2-S16; T2-T11           | S1; T1                 |

The following list shows where each sheep and goat exhibitor is stalled based on the prefences selected when entering. Sheep and goats are stalled together within a 4-H county. Note: Sheep stalling is based on 3 sheep per pen and additionally purchased pens are included. Goat stalling is based on 4 goats per pen and additionally purchased pens are also included in the list below.